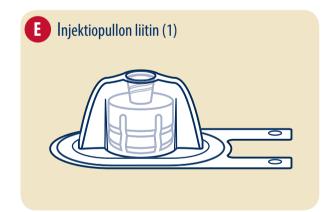

### Varmista, että sinulla on seuraavat tarvikkeet ennen kuin aloitat

Säilytä injektiopullot alkuperäisessä pakkauksessaan valolta suojattuina käyttöhetkeen asti. Tämä lääke voidaan ottaa jääkaapista huoneenlämpöön (enintään 25 °C) ja säilyttää huoneenlämmössä enintään 30 vuorokautta. Terveydenhoitohenkilökunta saattaa suositella eri neulaa lääkkeen pistämiseen.

HUOM: Nämä kuvat ovat vain viitteellisiä.