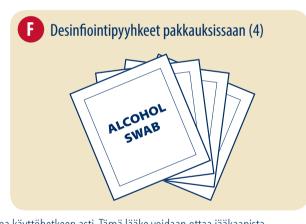

#### **ENNEN KUIN ALOITAT**

- Lue kaikki käyttöohjeet huolellisesti.
- Noudata säännöllistä pistosaikataulua, myös matkoilla ollessasi.
- Varmista, että sinulla on kaikki tarvitsemasi välineet (ks. kuvat alla).
- Tarkista kaikista injektiopulloista viimeinen käyttöpäivämäärä.
- Älä käytä, jos viimeinen käyttöpäivä on jo mennyt tai jos injektiopullo on ollut huoneenlämmössä yli 30 vuorokautta.
- Pese kätesi saippualla.
- Puhdista desinfiointipyyhkeellä pinta, jonka päällä valmistat annoksen.

### Varmista, että sinulla on seuraavat tarvikkeet ennen kuin aloitat

Säilytä injektiopullot alkuperäisessä pakkauksessaan valolta suojattuina käyttöhetkeen asti. Tämä lääke voidaan ottaa jääkaapista huoneenlämpöön (enintään 25 °C) ja säilyttää huoneenlämmössä enintään 30 vuorokautta. Terveydenhoitohenkilökunta saattaa suositella eri neulaa lääkkeen pistämiseen.

HUOM: Nämä kuvat ovat vain viitteellisiä.