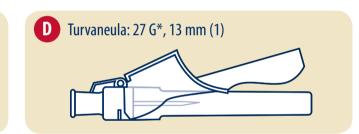

### Varmista, että sinulla on seuraavat tarvikkeet ennen kuin aloitat

Säilytä injektiopullot alkuperäisessä pakkauksessaan valolta suojattuina käyttöhetkeen asti. Tämä lääke voidaan ottaa jääkaapista huoneenlämpöön (enintään 25 °C) ja säilyttää huoneenlämmössä enintään 30 vuorokautta. Terveydenhoitohenkilökunta saattaa suositella eri neulaa lääkkeen pistämiseen.

HUOM: Nämä kuvat ovat vain viitteellisiä.